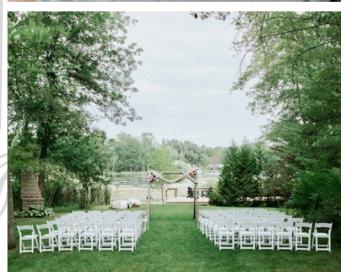

Marmora Retreat offers a one-ofa-kind, bespoke experience for couples who dream of a personalized rustic wedding day.

Nestled beside Crowe Lake in the historical municipality of Marmora & Lake, this expansive 39-acre property features a 3,000 sq. ft. 5-bedroom, 3.5 bath farmhouse; 1,000 sq. ft. oversized wooden deck with pergola that holds a capacity of 30-40 people; and 3 acres of lush open field making the perfect backdrop for a truly unique ceremony or reception.

All communal areas are for the use of your guests including an open concept living/dining area, domestic kitchen, and expansive 1000 sq. ft. deck.