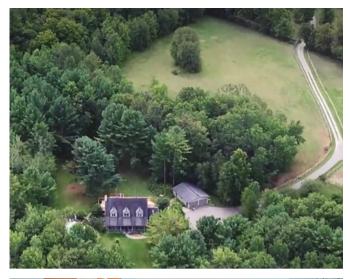

Marmora Retreat offers a one-ofa-kind, bespoke experience for couples who dream of a personalized rustic wedding day.

Nestled beside Crowe Lake in the historical municipality of Marmora & Lake, this expansive 39-acre property features a 3,000 sq. ft. 5-bedroom, 3.5 bath farmhouse; 1,000 sq. ft. oversized wooden deck with pergola that holds a capacity of 30-40 people; and 3 acres of lush open field making the perfect backdrop for a truly unique ceremony or reception.

# WEDDING PACKAGE

Our wedding package includes exclusive use of our stunning, newly renovated Farmhouse & Dome that sleeps up to 26 people and boasts 5 bedrooms & 3.5 baths, a lounge, entertainment area, dining room, & domestic kitchen; outdoor pool; and on-site parking for 35 cars.

# THE FARMHOUSE

Enjoy the rare convenience of on-site accommodations as you and your wedding party settle into the charming 3,000 plus sq. ft. farmhouse complete with an outdoor pool, hot tub, and panoramic views of Crowe Lake.